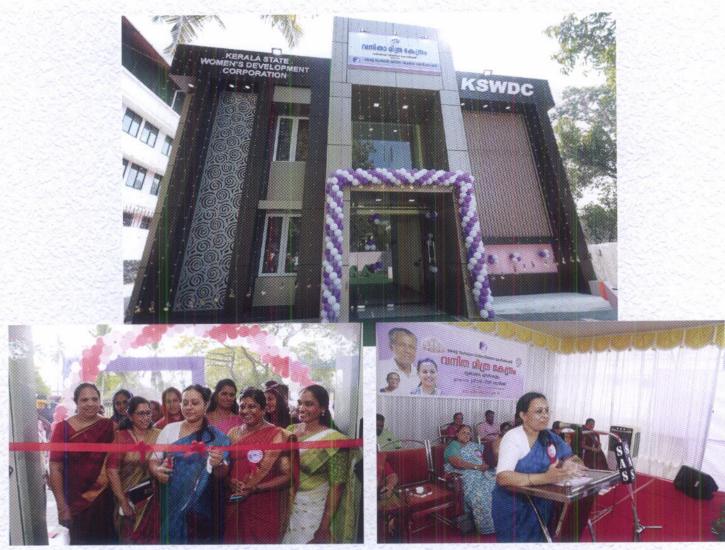

# KERALA STATE WOMEN'S DEVELOPMENT CORPORATION LTD. (A Govt. of Kerala undertaking)

34th ANNUAL REPORT 2021-2022

Inauguration of second Phase Vanitha Mithra Kendra Working Women's hostel at Kakkanad, Ernakulam.

Inauguration of Vanitha Mithra Kendra Working Women's hostel at Pathanamthitta