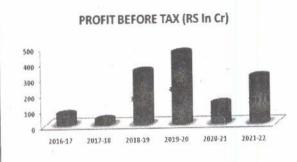

There is no change in the nature of business of the Company during the financial year 2021-22. During the year the Company has increased its business income from Rs. 26,34,87,933/- (Rupees Twenty Six Crores Thirty Four Lakhs Eighty Seven Thousand Nine Hundred and Thirty Three only)to Rs. 31,36,22,609/- (Rupees Thirty One Crores Thirty Six Lakhs Twenty Two Thousand Six Hundred and Nine only), and the operation of the Company has resulted in a Profit of Rs.1,93,66,842/-(Rupees One Crore Ninety Three Lakhs Sixty Six Thousand Eight Hundred and Forty Two Only) and the Directors are hopeful that the company can sustain and improve the profit in the ensuing years.

# FINANCIAL RESULTS OF THE COMPANY

| Profit / (Loss) for the period after Tax | 1,93,66,842.00 | 27,01,091.00 |
|------------------------------------------|----------------|--------------|
|                                          |                |              |