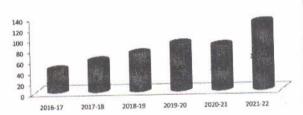

ugh its 3 Regional office, 9 District offices and 2 Sub-district offices, KSWDC has able to serve its beneficiaries throughout the state of Kerala.

# SELF-EMPLOYEMENT LOANS

The corporation continued to give high importance to its portfolio in line with its social objectives.

The breakup of the overall loan disbursement from 01.04.2016,



# LOAN DISBURSEMENT(Rs in Crs)

## **GUARANTEE COMMISION**

KSWDC is having a Guarantee cover of Rs. 745.56 Crore, after 2016, the Corporation received an additional Govt Guarantee of Rs. 605.56 crore from the government.

**GUARANTEE COMMISION REMITTED (RS IN CR)** 



# REPAYMENT FROM BENEFICIRIES

Total Loan Repayment from the beneficiaries during the reported year was Rs. 127.44 as against Rs. 42.65 for the F.Y. 2016-17.

**REPAYMENT** (Rs in Cr)



# HIGHLIGHTS (Rs in Cr)

| Years                            | 2016-17 | 2017-18 | 2018-19 | 2019-20 | 2020-21 | 2021-22 |
|----------------------------------|---------|---------|---------|---------|---------|---------|
| Disbursement                     | 36.34   | 114.79  | 129.74  | 99.6    | 118.79  | 165.12  |
| Repayment                        | 42.65   | 58      | 71.28   | 88.63   | 84,39   | 127.44  |
| Guarantee commission<br>Remitted | 1.09    | 1.11    | 1.55    | 2.12    | 2.53    | 2.96    |
| Profit                           | 0.72    | 0.36    | 3.39    | 4.58    | 1.32    | 2.99    |



# Annual Accounts 2021-2022

Kerala State Women's Development Corporation Ltd

(A Government of Kerala Undertaking) e transcends

| Particulars                           |       | Note<br>