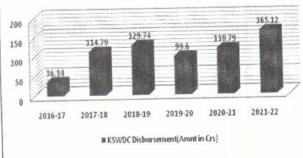

econciliation are completed periodically. The Corporation should obtain confirmation of balance in respect of balances in Fixed Deposits, Current accounts, Savings Bank Accounts, TSB.

SANJAY KAUL Secretary (Finance Expenditure)

Thiruvananthapuram 18/09/2023

34th Annual Report 2021 - 2022

# FINANCIAL HIGHLIGHTS OVER THE YEARS



# OPERATIONAL OVERVIEW

The Corporation opened 4 District offices and 2 Sub-district offices during the year. Operating through its 3 Regional office, 9 District offices and 2 Sub-district offices, KSWDC has able to serve its beneficiaries throughout the state of Kerala.

# SELF-EMPLOYEMENT LOANS

The corporation continued to give high importance to its portfolio in line with its social objectives.

The breakup of the overall loan disbursement from 01.04.2016,



# LOAN DISBURSEMENT(Rs in Crs)

## **GUARANTEE COMMISION**

KSWDC is having a Guarantee cover of Rs. 745.56 Crore, after 2016, the Corporation received an additional Govt Guarantee of Rs. 605.56 crore from the government.

**GUARANTEE COMMISION REMITTED (RS IN CR)** 



# REPAYMENT FROM BENEFICIRIES

Total Loan Repayment from the beneficiaries during the reported year was Rs. 127.44 as against Rs. 42.65 for the F.Y. 2016-17.

**REPAYMENT** (Rs in Cr)



# HIGHLIGHTS (Rs in Cr)

| Years                            | 2016-17 | 2017-18 | 2018-19 | 2019-20 | 2020-21 | 2021-22 |
|----------------------------------|---------|---------|---------|---------|---------|---------|
| Disbursement                     | 36.34   | 114.79  | 129.74  | 99.6    | 118.79  | 165.12  |
| Repayment