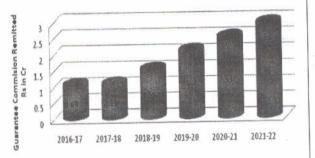

l Report 2021 - 2022

# FINANCIAL HIGHLIGHTS OVER THE YEARS



# OPERATIONAL OVERVIEW

The Corporation opened 4 District offices and 2 Sub-district offices during the year. Operating through its 3 Regional office, 9 District offices and 2 Sub-district offices, KSWDC has able to serve its beneficiaries throughout the state of Kerala.

# SELF-EMPLOYEMENT LOANS

The corporation continued to give high importance to its portfolio in line with its social objectives.

The breakup of the overall loan disbursement from 01.04.2016,



# LOAN DISBURSEMENT(Rs in Crs)

## **GUARANTEE COMMISION**

KSWDC is having a Guarantee cover of Rs. 745.56 Crore, after 2016, the Corporation received an additional Govt Guarantee of Rs. 605.56 crore from the government.

**GUARANTEE COMMISION REMITTED (RS IN CR)** 



# REPAYMENT FROM BENEFICIRIES

Total Loan Repayment from the beneficiaries during the reported year was Rs. 127.44 as against Rs. 42.65 for the F.Y. 2016-17.

**REPAYMENT** (Rs in Cr)



# HIGHLIGHTS (Rs in Cr)

| Years                            | 2016-17 | 2017-18 | 2018-19 | 2019-20 | 2020-21 | 2021-22 |
|----------------------------------|---------|---------|---------|---------|---------|---------|
| Disbursement                     | 36.34   | 114.79  | 129.74  | 99.6    | 118.79  | 165.12  |
| Repayment                        | 42.65   | 58      | 71.28   | 88.63   | 84,39   | 127.44  |
| Guarantee commission<br>Remitted | 1.09    | 1.11    | 1.55    | 2.12    | 2.53    | 2.96    |
| Profit                           | 0.72    | 0.36    | 3.39    | 4.58    | 1.32    | 2.99    |



#